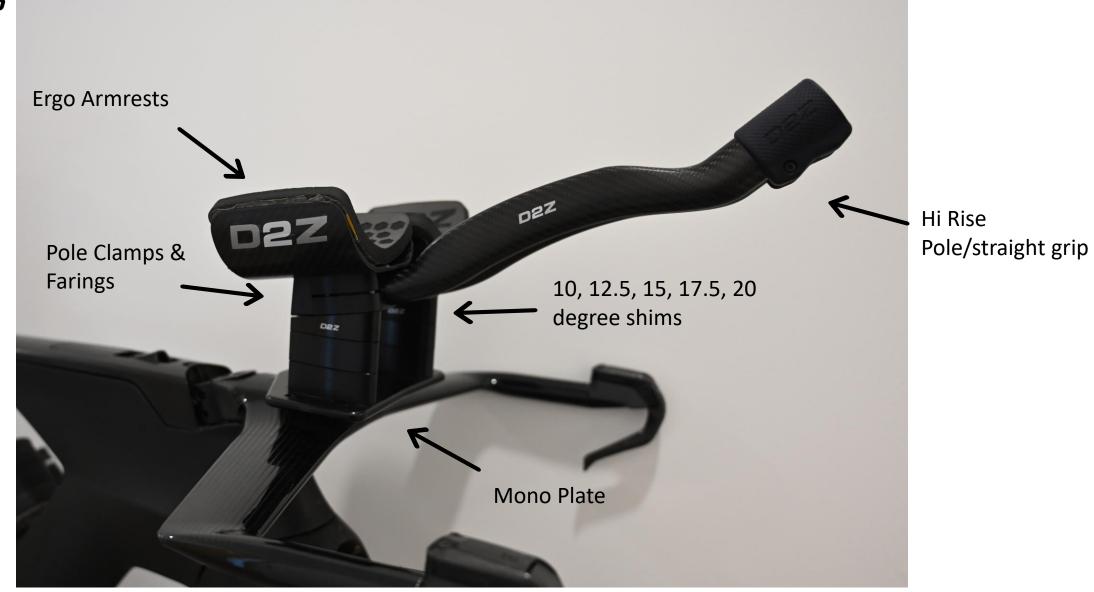

## **Mono Plate**

for use on Cervelo P series, Scott Plasma 6, Trek Speed Concept pre 2022, Orbea Ordu, Factor Slick, Canyon CF SLX/CFR from 2022

- 2 x M6 countersunk bolts supplied to attach plate to riser/bar in central slots
- 4 x M6 x 10mm bolts supplied to attach angled shims to plates (longer bolts required if using spacers)
- D2Z pole clamps offset pole width by 15m each. Poles can be set to widths of 60, 90, 120 or 150mm
- Red holes for cables
- Blue holes outer shim attachment. Straight or 7 deg.
- Green holes inner shim attachment. Straight or 2.5 deg.