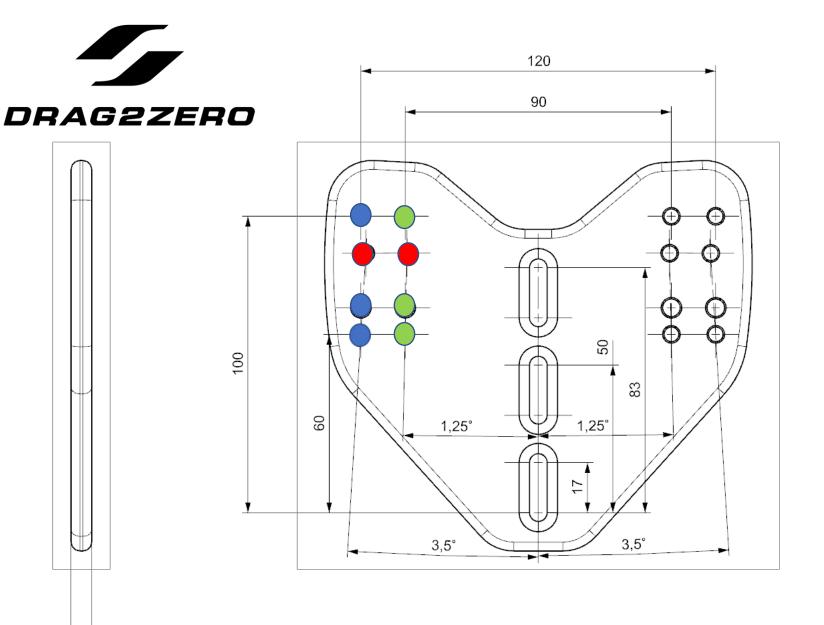

## **Mono Plate**

for use on Cervelo P series, Scott Plasma 6, Trek Speed Concept pre 2022, Orbea Ordu, Factor Slick, Canyon CF SLX/CFR from 2022

- 2 x M6 countersunk bolts supplied to attach plate to riser/bar in central slots
- 4 x M6 x 10mm bolts supplied to attach angled shims to plates (longer bolts required if using spacers)
- D2Z pole clamps offset pole width by 15m each. Poles can be set to widths of 60, 90, 120 or 150mm
- Red holes for cables
- Blue holes outer shim attachment. Straight or 7 deg.
- Green holes inner shim attachment. Straight or 2.5 deg.