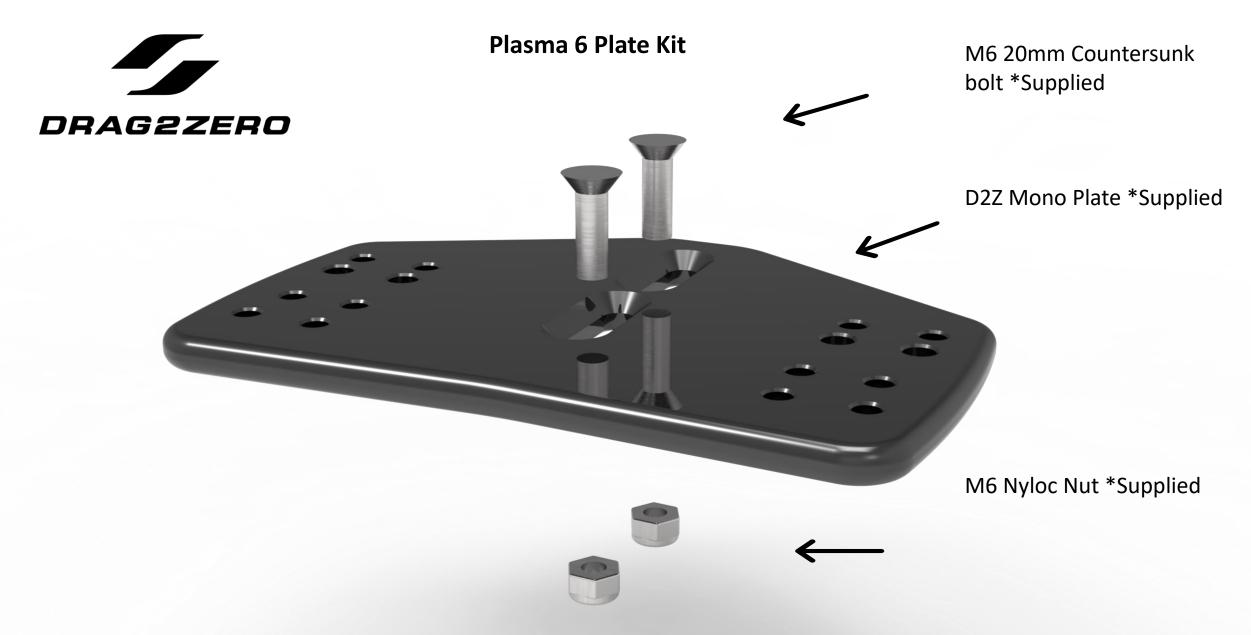

\*Remove Scott Plasma 6 'Blade' in order to fit plate directly to basebar\*

## **Mono Plate**

for use on Cervelo P series, Scott Plasma 6, Trek Speed Concept pre 2022, Orbea Ordu, Factor Slick, Canyon CF SLX/CFR from 2022

- 2 x M6 countersunk bolts supplied to attach plate to riser/bar in central slots
- 4 x M6 x 10mm bolts supplied to attach angled shims to plates (longer bolts required if using spacers)
- D2Z pole clamps offset pole width by 15m each. Poles can be set to widths of 60, 90, 120 or 150mm
- Red holes for cables
- Blue holes outer shim attachment. Straight or 7 deg.
- Green holes inner shim attachment. Straight or 2.5 deg.