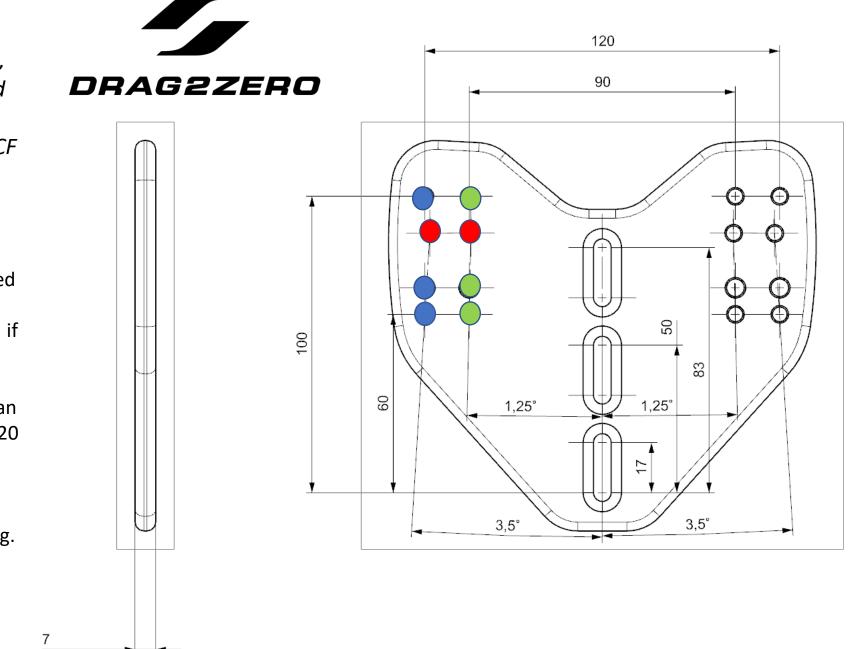

## **Mono Plate**

for use on Cervelo P series, Scott Plasma 6, Trek Speed Concept pre 2022, Orbea Ordu, Factor Slick, Canyon CF SLX/CFR from 2022

- 2 x M6 countersunk bolts supplied to attach plate to riser/bar in central slots
- 4 x M6 x 10mm bolts supplied to attach angled shims to plates (longer bolts required if using spacers)
- D2Z pole clamps offset pole width by 15m each. Poles can be set to widths of 60, 90, 120 or 150mm
- Red holes for cables
- Blue holes outer shim attachment. Straight or 7 deg.
- Green holes inner shim attachment. Straight or 2.5 deg.