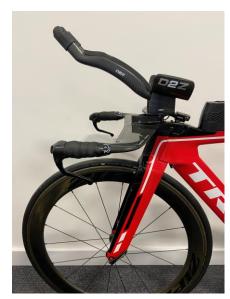

## TREK SPEED CONCEPT PRE 2022 MONO PLATE ADAPTER

## **Mono Plate**

for use on Cervelo P series, Scott Plasma 6, Trek Speed Concept pre 2022, Orbea Ordu, Factor Slick, Canyon CF SLX/CFR from 2022

- 2 x M6 countersunk bolts supplied to attach plate to riser/bar in central slots
- 4 x M6 x 10mm bolts supplied to attach angled shims to plates (longer bolts required if using spacers)
- D2Z pole clamps offset pole width by 15m each. Poles can be set to widths of 60, 90, 120 or 150mm
- Red holes for cables
- Blue holes outer shim attachment. Straight or 7 deg.
- Green holes inner shim attachment. Straight or 2.5 deg.