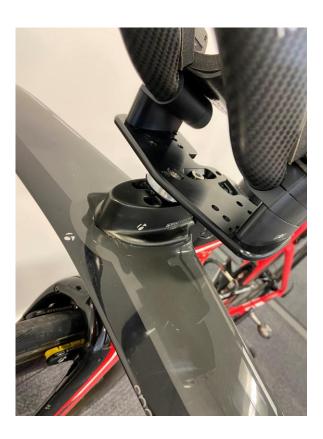

## TREK SPEED CONCEPT PRE 2022 MONO PLATE ADAPTER

## **Mono Plate**

for use on Cervelo P series, Scott Plasma 6, Trek Speed Concept pre 2022, Orbea Ordu, Factor Slick, Canyon CF SLX/CFR from 2022

- 2 x M6 countersunk bolts supplied to attach plate to riser/bar in central slots
- 4 x M6 x 10mm bolts supplied to attach angled shims to plates (longer bolts required if using spacers)
- D2Z pole clamps offset pole width by 15m each. Poles can be set to widths of 60, 90, 120 or 150mm
- Red holes for cables
- Blue holes outer shim attachment. Straight or 7 deg.
- Green holes inner shim attachment. Straight or 2.5 deg.