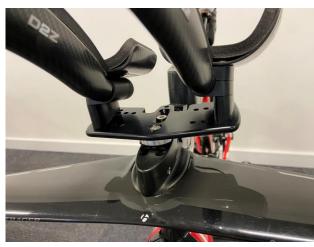

## TREK SPEED CONCEPT PRE 2022 MONO PLATE ADAPTER

## **Mono Plate**

for use on Cervelo P series, Scott Plasma 6, Trek Speed Concept pre 2022, Orbea Ordu, Factor Slick, Canyon CF SLX/CFR from 2022

- 2 x M6 countersunk bolts supplied to attach plate to riser/bar in central slots
- 4 x M6 x 10mm bolts supplied to attach angled shims to plates (longer bolts required if using spacers)
- D2Z pole clamps offset pole width by 15m each. Poles can be set to widths of 60, 90, 120 or 150mm
- Red holes for cables
- Blue holes outer shim attachment. Straight or 7 deg.
- Green holes inner shim attachment. Straight or 2.5 deg.