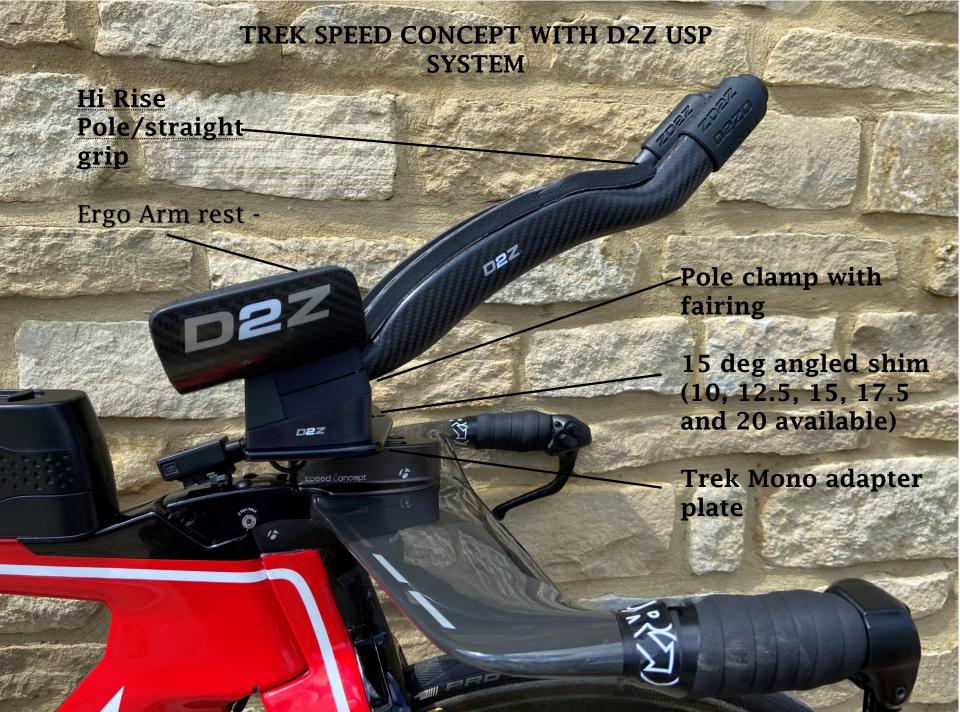

## TREK SPEED CONCEPT PRE 2022 MONO PLATE ADAPTER

## **Mono Plate**

for use on Cervelo P series, Scott Plasma 6, Trek Speed Concept pre 2022, Orbea Ordu, Factor Slick, Canyon CF SLX/CFR from 2022

- 2 x M6 countersunk bolts supplied to attach plate to riser/bar in central slots
- 4 x M6 x 10mm bolts supplied to attach angled shims to plates (longer bolts required if using spacers)
- D2Z pole clamps offset pole width by 15m each. Poles can be set to widths of 60, 90, 120 or 150mm
- Red holes for cables
- Blue holes outer shim attachment. Straight or 7 deg.
- Green holes inner shim attachment. Straight or 2.5 deg.