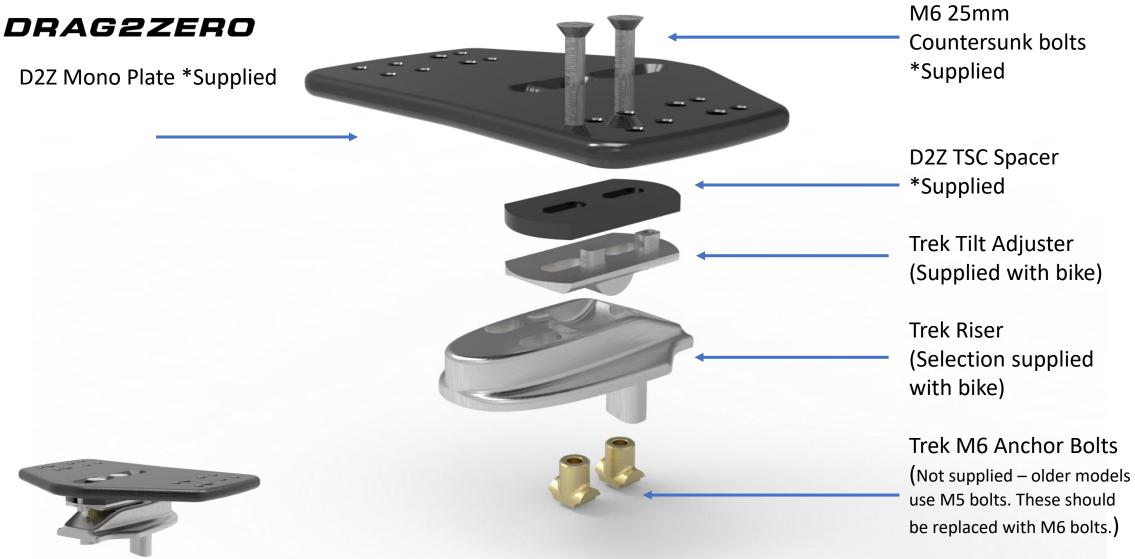

## TREK SPEED CONCEPT PRE 2022 MONO PLATE ADAPTER

## **Mono Plate**

for use on Cervelo P series, Scott Plasma 6, Trek Speed Concept pre 2022, Orbea Ordu, Factor Slick, Canyon CF SLX/CFR from 2022

- 2 x M6 countersunk bolts supplied to attach plate to riser/bar in central slots
- 4 x M6 x 10mm bolts supplied to attach angled shims to plates (longer bolts required if using spacers)
- D2Z pole clamps offset pole width by 15m each. Poles can be set to widths of 60, 90, 120 or 150mm
- Red holes for cables
- Blue holes outer shim attachment. Straight or 7 deg.
- Green holes inner shim attachment. Straight or 2.5 deg.