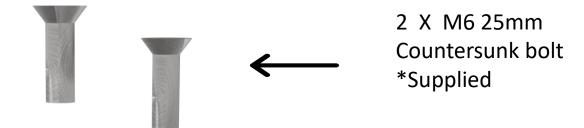

## **Mono Plate**

for use on Cervelo P series, Scott Plasma 6, Trek Speed Concept pre 2022, Orbea Ordu, Factor Slick, Canyon CF SLX/CFR from 2022

- 2 x M6 countersunk bolts supplied to attach plate to riser/bar in central slots
- 4 x M6 x 10mm bolts supplied to attach angled shims to plates (longer bolts required if using spacers)
- D2Z pole clamps offset pole width by 15m each. Poles can be set to widths of 60, 90, 120 or 150mm
- Red holes for cables
- Blue holes outer shim attachment. Straight or 7 deg.
- Green holes inner shim attachment. Straight or 2.5 deg.