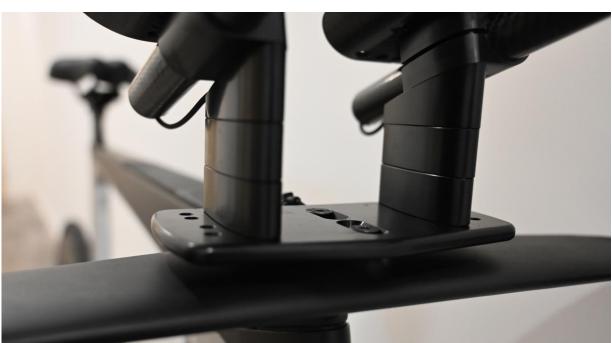

## **Mono Plate**

for use on Cervelo P series, Scott Plasma 6, Trek Speed Concept pre 2022, Orbea Ordu, Factor Slick, Canyon CF SLX/CFR from 2022

- 2 x M6 countersunk bolts supplied to attach plate to riser/bar in central slots
- 4 x M6 x 10mm bolts supplied to attach angled shims to plates (longer bolts required if using spacers)
- D2Z pole clamps offset pole width by 15m each. Poles can be set to widths of 60, 90, 120 or 150mm
- Red holes for cables
- Blue holes outer shim attachment. Straight or 7 deg.
- Green holes inner shim attachment. Straight or 2.5 deg.