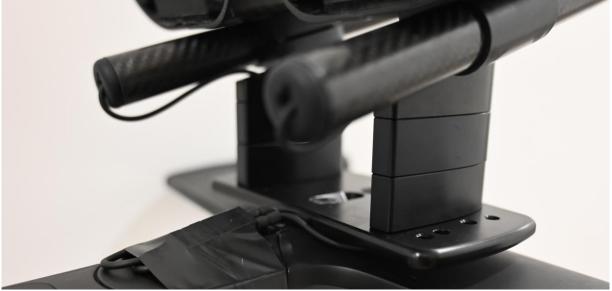

## **Mono Plate**

for use on Cervelo P series, Scott Plasma 6, Trek Speed Concept pre 2022, Orbea Ordu, Factor Slick, Canyon CF SLX/CFR from 2022

- 2 x M6 countersunk bolts supplied to attach plate to riser/bar in central slots
- 4 x M6 x 10mm bolts supplied to attach angled shims to plates (longer bolts required if using spacers)
- D2Z pole clamps offset pole width by 15m each. Poles can be set to widths of 60, 90, 120 or 150mm
- Red holes for cables
- Blue holes outer shim attachment. Straight or 7 deg.
- Green holes inner shim attachment. Straight or 2.5 deg.