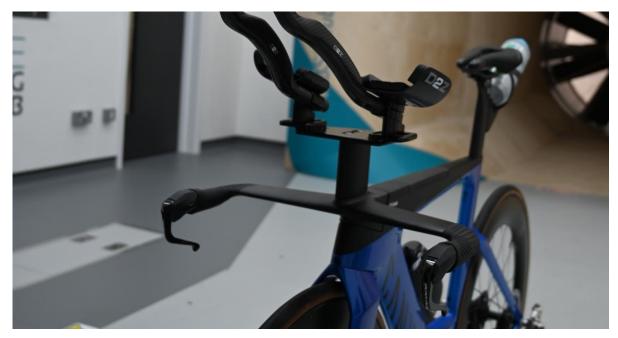

## **Mono Plate**

for use on Cervelo P series, Scott Plasma 6, Trek Speed Concept pre 2022, Orbea Ordu, Factor Slick, Canyon CF SLX/CFR from 2022

- 2 x M6 countersunk bolts supplied to attach plate to riser/bar in central slots
- 4 x M6 x 10mm bolts supplied to attach angled shims to plates (longer bolts required if using spacers)
- D2Z pole clamps offset pole width by 15m each. Poles can be set to widths of 60, 90, 120 or 150mm
- Red holes for cables
- Blue holes outer shim attachment. Straight or 7 deg.
- Green holes inner shim attachment. Straight or 2.5 deg.