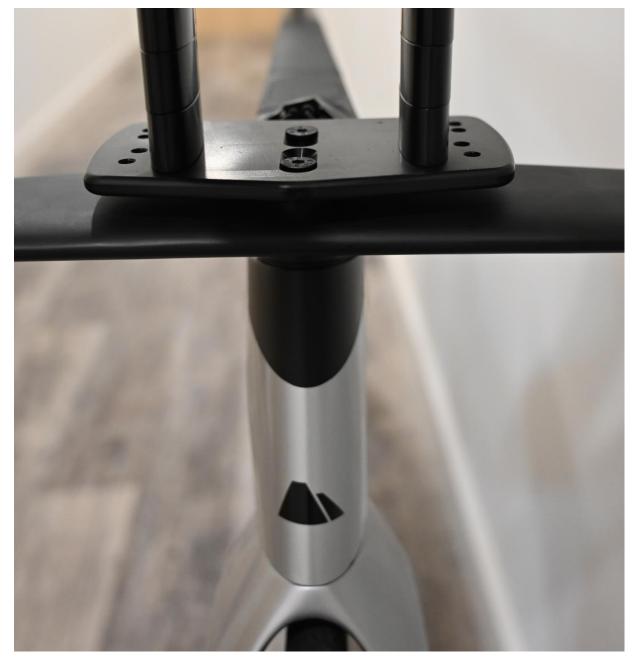

## **Mono Plate**

for use on Cervelo P series, Scott Plasma 6, Trek Speed Concept pre 2022, Orbea Ordu, Factor Slick, Canyon CF SLX/CFR from 2022

- 2 x M6 countersunk bolts supplied to attach plate to riser/bar in central slots
- 4 x M6 x 10mm bolts supplied to attach angled shims to plates (longer bolts required if using spacers)
- D2Z pole clamps offset pole width by 15m each. Poles can be set to widths of 60, 90, 120 or 150mm
- Red holes for cables
- Blue holes outer shim attachment. Straight or 7 deg.
- Green holes inner shim attachment. Straight or 2.5 deg.