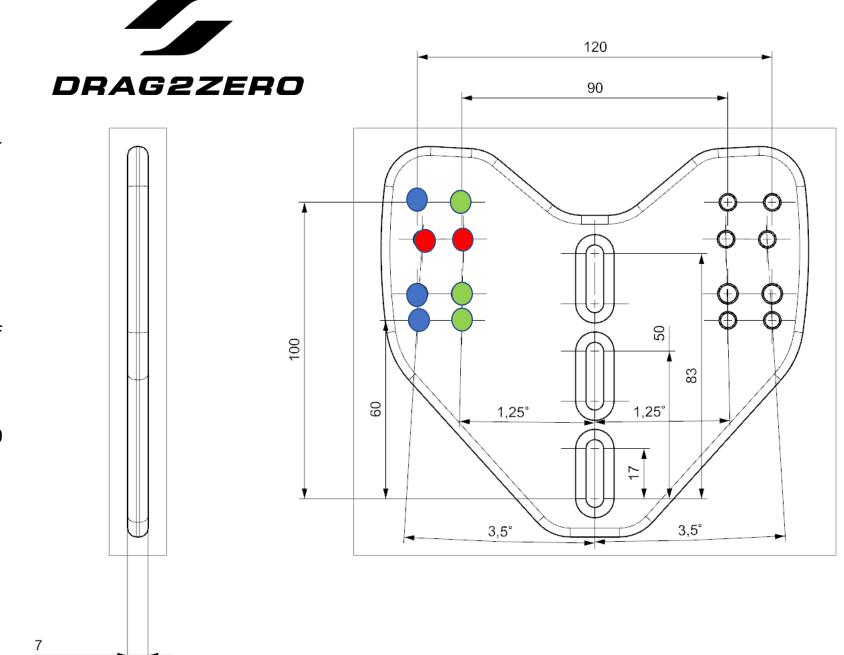

## **Mono Plate**

for use on Cervelo P series, Scott Plasma 6, Trek Speed Concept pre 2022, Orbea Ordu, Factor Slick, Canyon CF SLX/CFR from 2022

- 2 x M6 countersunk bolts supplied to attach plate to riser/bar in central slots
- 4 x M6 x 10mm bolts supplied to attach angled shims to plates (longer bolts required if using spacers)
- D2Z pole clamps offset pole width by 15m each. Poles can be set to widths of 60, 90, 120 or 150mm
- Red holes for cables
- Blue holes outer shim attachment. Straight or 7 deg.
- Green holes inner shim attachment. Straight or 2.5 deg.