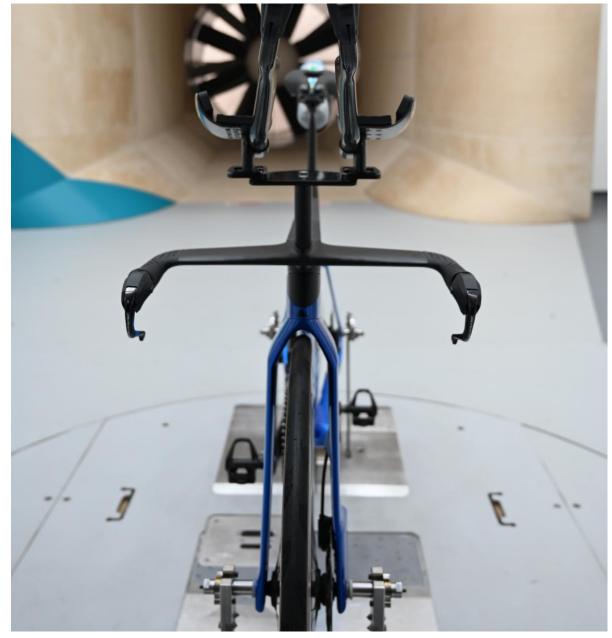

## **Mono Plate**

for use on Cervelo P series, Scott Plasma 6, Trek Speed Concept pre 2022, Orbea Ordu, Factor Slick, Canyon CF SLX/CFR from 2022

- 2 x M6 countersunk bolts supplied to attach plate to riser/bar in central slots
- 4 x M6 x 10mm bolts supplied to attach angled shims to plates (longer bolts required if using spacers)
- D2Z pole clamps offset pole width by 15m each. Poles can be set to widths of 60, 90, 120 or 150mm
- Red holes for cables
- Blue holes outer shim attachment. Straight or 7 deg.
- Green holes inner shim attachment. Straight or 2.5 deg.