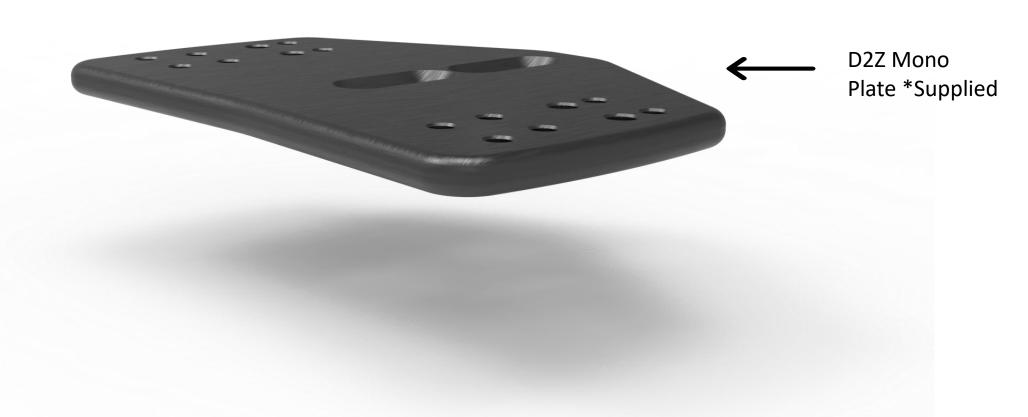

## **Mono Plate**

for use on Cervelo P series, Scott Plasma 6, Trek Speed Concept pre 2022, Orbea Ordu, Factor Slick, Canyon CF SLX/CFR from 2022

- 2 x M6 countersunk bolts supplied to attach plate to riser/bar in central slots
- 4 x M6 x 10mm bolts supplied to attach angled shims to plates (longer bolts required if using spacers)
- D2Z pole clamps offset pole width by 15m each. Poles can be set to widths of 60, 90, 120 or 150mm
- Red holes for cables
- Blue holes outer shim attachment. Straight or 7 deg.
- Green holes inner shim attachment. Straight or 2.5 deg.