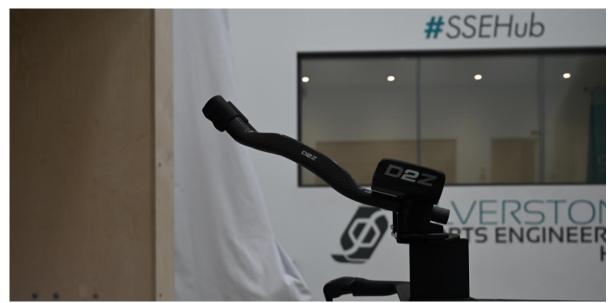

## **Mono Plate**

for use on Cervelo P series, Scott Plasma 6, Trek Speed Concept pre 2022, Orbea Ordu, Factor Slick, Canyon CF SLX/CFR from 2022

- 2 x M6 countersunk bolts supplied to attach plate to riser/bar in central slots
- 4 x M6 x 10mm bolts supplied to attach angled shims to plates (longer bolts required if using spacers)
- D2Z pole clamps offset pole width by 15m each. Poles can be set to widths of 60, 90, 120 or 150mm
- Red holes for cables
- Blue holes outer shim attachment. Straight or 7 deg.
- Green holes inner shim attachment. Straight or 2.5 deg.