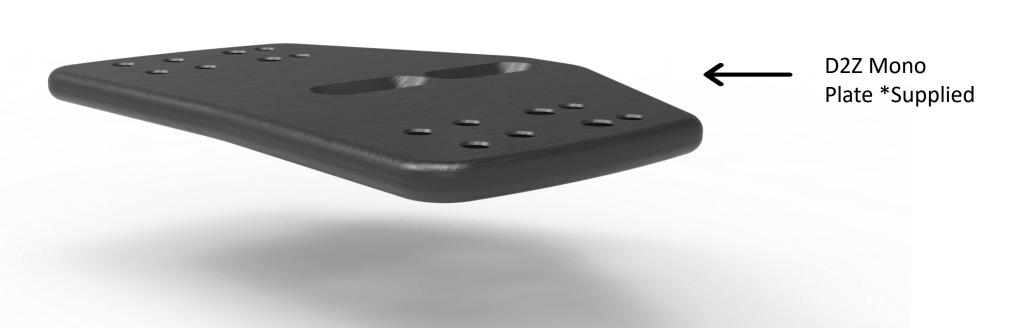

## **Mono Plate**

for use on Cervelo P series, Scott Plasma 6, Trek Speed Concept pre 2022, Orbea Ordu, Factor Slick, Canyon CF SLX/CFR from 2022

- 2 x M6 countersunk bolts supplied to attach plate to riser/bar in central slots
- 4 x M6 x 10mm bolts supplied to attach angled shims to plates (longer bolts required if using spacers)
- D2Z pole clamps offset pole width by 15m each. Poles can be set to widths of 60, 90, 120 or 150mm
- Red holes for cables
- Blue holes outer shim attachment. Straight or 7 deg.
- Green holes inner shim attachment. Straight or 2.5 deg.