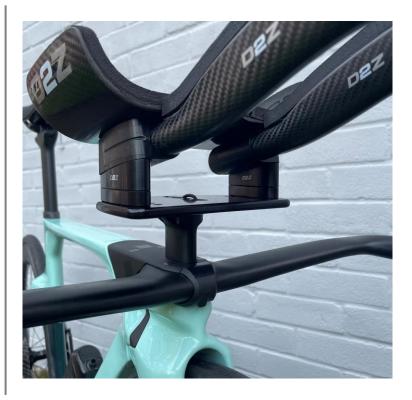

## **Mono Plate**

for use on Cervelo P series, Scott Plasma 6, Trek Speed Concept pre 2022, Orbea Ordu, Factor Slick, Canyon CF SLX/CFR from 2022

- 2 x M6 countersunk bolts supplied to attach plate to riser/bar in central slots
- 4 x M6 x 10mm bolts supplied to attach angled shims to plates (longer bolts required if using spacers)
- D2Z pole clamps offset pole width by 15m each. Poles can be set to widths of 60, 90, 120 or 150mm
- Red holes for cables
- Blue holes outer shim attachment. Straight or 7 deg.
- Green holes inner shim attachment. Straight or 2.5 deg.