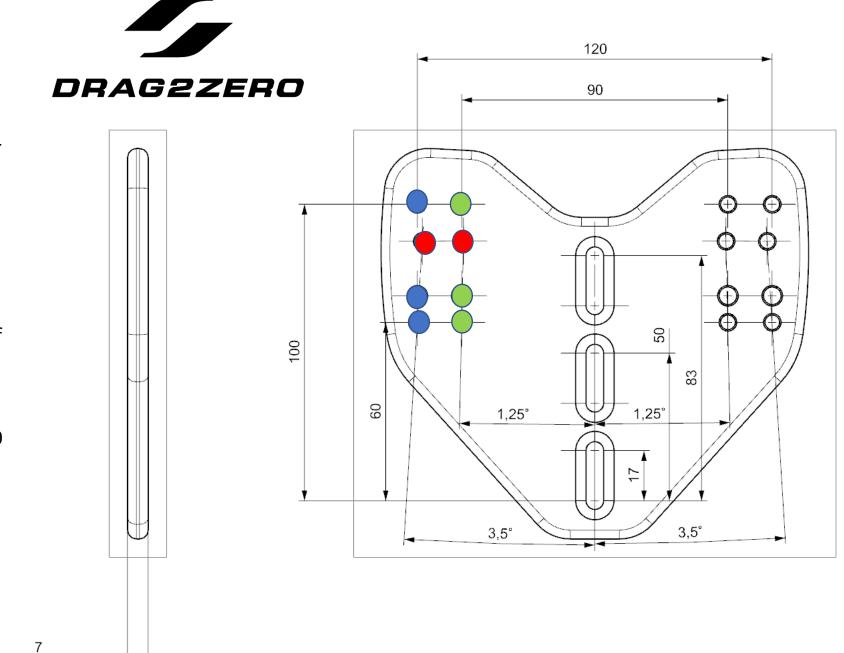

## **Mono Plate**

for use on Cervelo P series, Scott Plasma 6, Trek Speed Concept pre 2022, Orbea Ordu, Factor Slick, Canyon CF SLX/CFR from 2022

- 2 x M6 countersunk bolts supplied to attach plate to riser/bar in central slots
- 4 x M6 x 10mm bolts supplied to attach angled shims to plates (longer bolts required if using spacers)
- D2Z pole clamps offset pole width by 15m each. Poles can be set to widths of 60, 90, 120 or 150mm
- Red holes for cables
- Blue holes outer shim attachment. Straight or 7 deg.
- Green holes inner shim attachment. Straight or 2.5 deg.