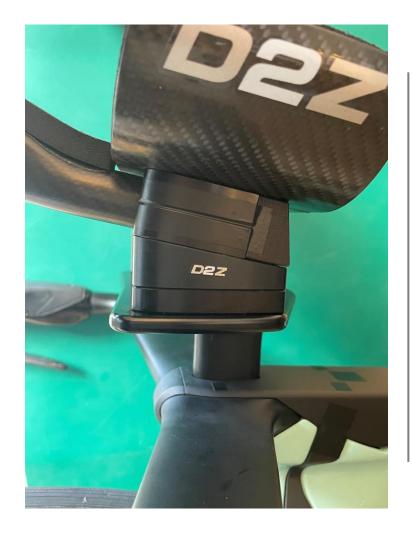

## **Mono Plate**

for use on Cervelo P series, Scott Plasma 6, Trek Speed Concept pre 2022, Orbea Ordu, Factor Slick, Canyon CF SLX/CFR from 2022

- 2 x M6 countersunk bolts supplied to attach plate to riser/bar in central slots
- 4 x M6 x 10mm bolts supplied to attach angled shims to plates (longer bolts required if using spacers)
- D2Z pole clamps offset pole width by 15m each. Poles can be set to widths of 60, 90, 120 or 150mm
- Red holes for cables
- Blue holes outer shim attachment. Straight or 7 deg.
- Green holes inner shim attachment. Straight or 2.5 deg.