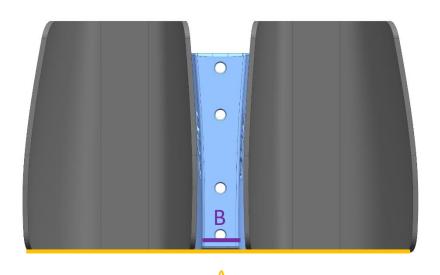

## **Bottle mount sizing sheet**

Measure the distance between the outsides of the pads (Dimension B) on your current setup and identify the part number accordingly.

Bottle mount flex allows for approximately ±5mm of tolerance for outer pad widths. Size down if measurement is midway between two sizes

| BTA Size | Dimension A mm<br>(back outer pad<br>width) – STANDARD<br>ARM REST | Dimension A mm<br>(back outer pad<br>width) – LONG ARM<br>REST | Dimension B mm<br>(rear width of bottle<br>mount) |
|----------|--------------------------------------------------------------------|----------------------------------------------------------------|---------------------------------------------------|
| 001      | 230                                                                | 205                                                            | 20                                                |
| 003      | 240                                                                | 215                                                            | 30                                                |
| 005      | 250                                                                | 225                                                            | 40                                                |
| 007      | 260                                                                | 235                                                            | 50                                                |
| 009      | 270                                                                | 245                                                            | 60                                                |
| 011      | 280                                                                | 255                                                            | 70                                                |