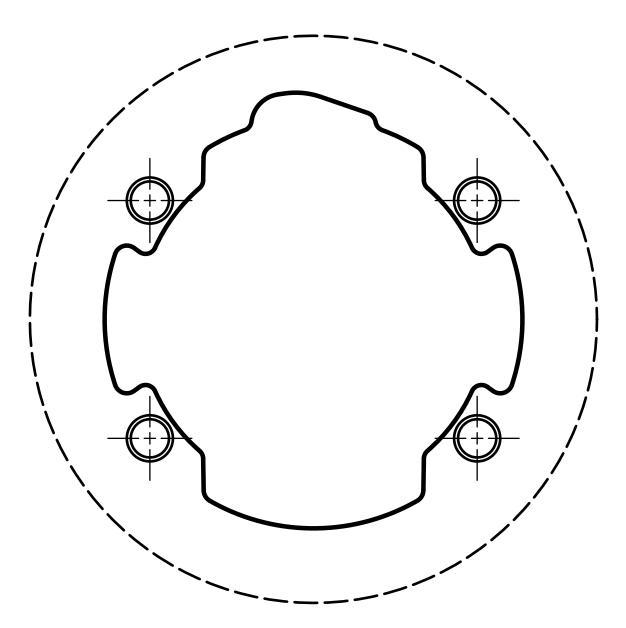

### 5 Bolt 110 BCD

For the best rsults, cut out boarder, stick to piece of card (e.g 4mm) and place on crank itself

Make sure after printing that this is 100mm for correct scale: