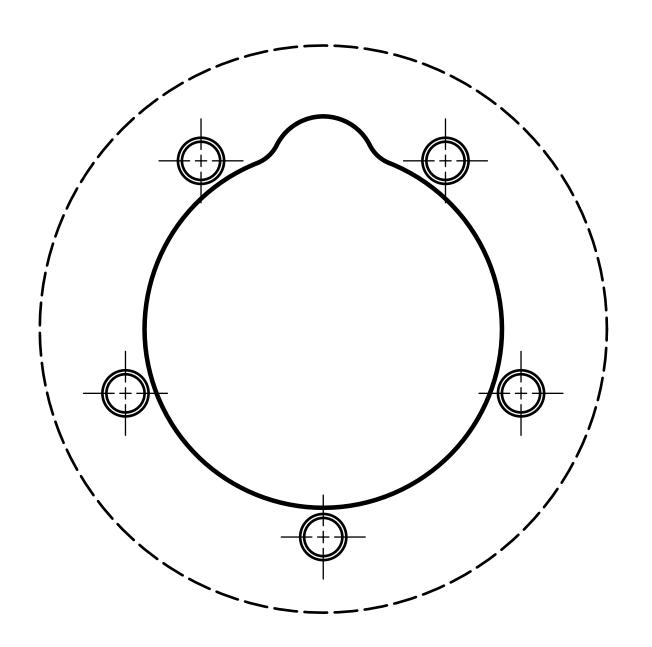

### 5 Bolt 110 BCD

For the best rsults, cut out boarder, stick to piece of card (e.g 4mm) and place on crank itself

Make sure after printing that this is 100mm for correct scale: