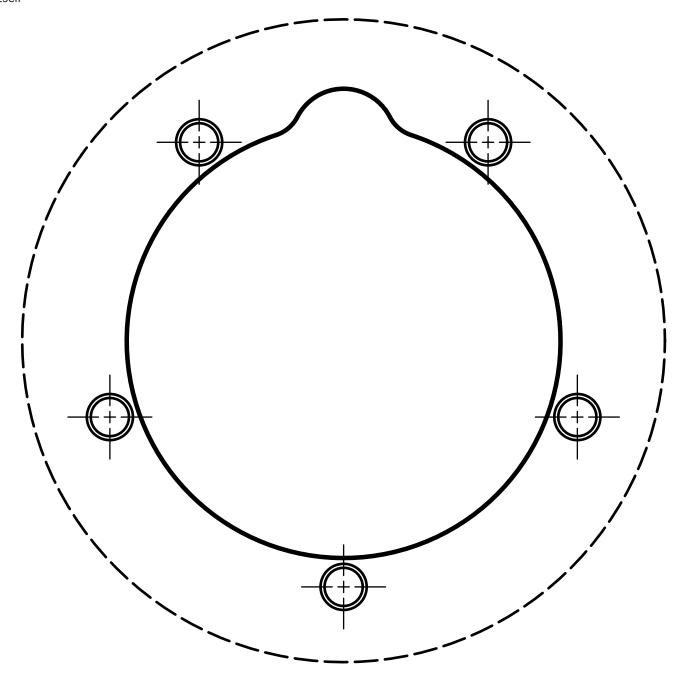

### 5 Bolt 110 BCD

For the best rsults, cut out boarder, stick to piece of card (e.g 4mm) and place on crank itself

Make sure after printing that this is 100mm for correct scale: