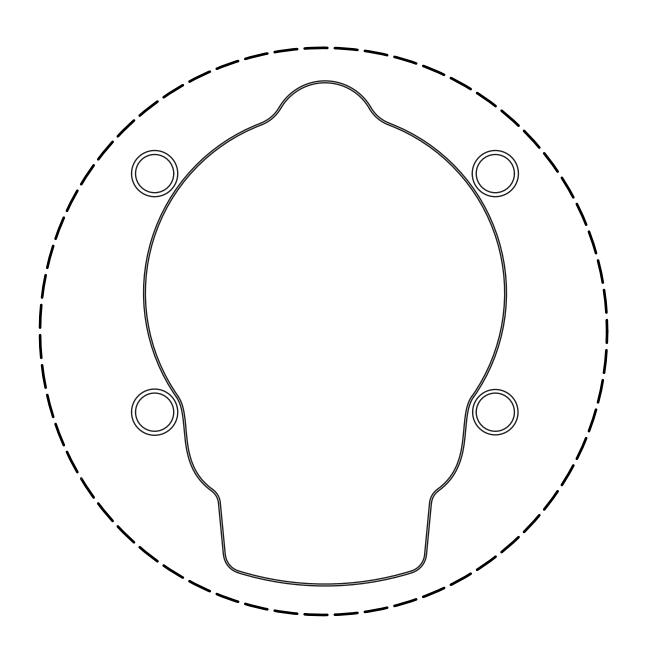

### 4 Bolt 107 BCD SRAM AXS

For the best rsults, cut out boarder, stick to piece of card (e.g 4mm) and place on crank itself

Make sure after printing that this is 100mm for correct scale: