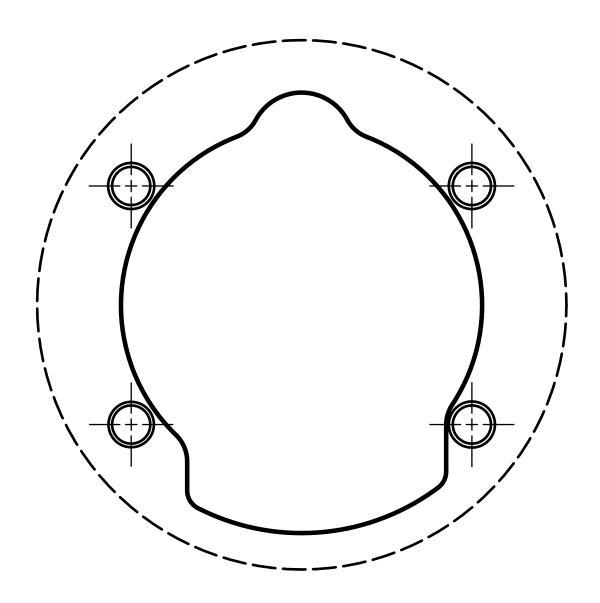

### 4 Bolt 107 BCD SRAM AXS

For the best rsults, cut out boarder, stick to piece of card (e.g 4mm) and place on crank itself

Make sure after printing that this is 100mm for correct scale: